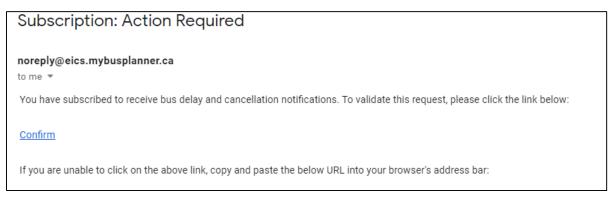

You will receive an email to confirm and validate your email address.

# Click confirm!

Submit!