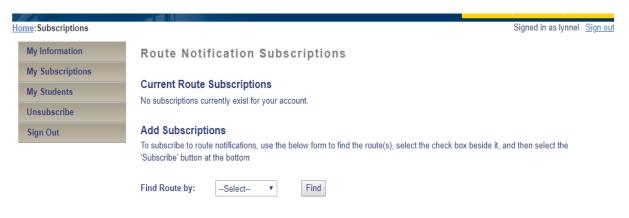

Select how you would like to be notified: by email or with up to <u>five</u> SMS notifications. Select which routes and which children you would liked linked.