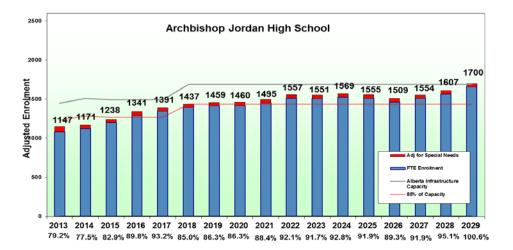

## **Enrollment Projections**

#### Notes:

- Enrolment projections at September 30, 2017
- -% indicates Utilization Rate of Building

### Notes:

- Enrolment projections at September 30, 2017
- -% indicates Utilization Rate of Building

#### Notes:

- Enrolment projections at September 30, 2017
- -% indicates Utilization Rate of Building

Notes:
- Enrolment projections at September 30, 2017
-% indicates Utilization Rate of Building

- Enrolment projections at September 30, 2017 -% indicates Utilization Rate of Building -4 modulars added 2025 and 4 added in 2027