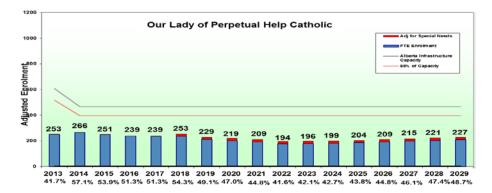

## **Enrollment Projections**

### Notes:

- Enrolment projections at September 30, 2017
- -% indicates Utilization Rate of Building