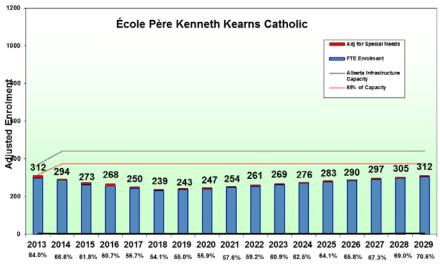

## **Enrollment Projections**

#### Notes:

- Enrolment projections at September 30, 2017
- -% indicates Utilization Rate of Building