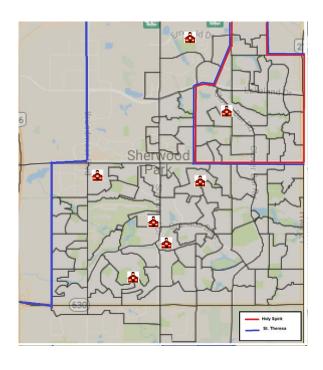

4                          | Add Summerwood<br>North and HS Rural,  |
| Holy Spirit Catholic<br>School (HS)                        | K-8                          | Subtract Summerwood<br>North and Rural |
| Jean Vanier Catholic<br>School                             | K-4 English<br>K-4 Ukrainian | Status Quo                             |
| St. Theresa Catholic<br>School                             | 5-8 English<br>5-8 Ukrainian | Status Quo                             |
| École Our Lady of<br>Perpetual Help Catholic<br>School     | 5-8 French                   | Status Quo                             |
| Archbishop Jordan<br>Catholic School                       | 9-12                         | Status Quo                             |

# K-4 English Boundaries



# 5-8 English Boundaries





## **Enrollment Projections**



#### Notes:

- Enrolment projections at September 30, 2017
- -% indicates Utilization Rate of Building



#### Notes:

- Enrolment projections at September 30, 2017
- -% indicates Utilization Rate of Building





### Notes:

- Enrolment projections at September 30, 2017
- -% indicates Utilization Rate of Building



#### Notes:

- Enrolment projections at September 30, 2017
- -% indicates Utilization Rate of Building





Notes:
- Enrolment projections at September 30, 2017
-% indicates Utilization Rate of Building



- Enrolment projections at September 30, 2017 -% indicates Utilization Rate of Building -4 modulars added 2025 and 4 added in 2027



#### Notes:

- Enrolment projections at September 30, 2017
- -% indicates Utilization Rate of Building -