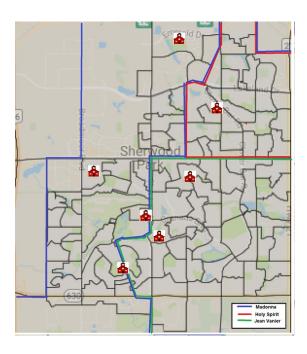

| K-4                          | Add Summerwood<br>North and HS Rural,  |
| Holy Spirit Catholic<br>School (HS)                        | K-8                          | Subtract Summerwood<br>North and Rural |
| Jean Vanier Catholic<br>School                             | K-4 English<br>K-4 Ukrainian | Status Quo                             |
| St. Theresa Catholic<br>School                             | 5-8 English<br>5-8 Ukrainian | Status Quo                             |
| École Our Lady of<br>Perpetual Help Catholic<br>School     | 5-8 French                   | Status Quo                             |
| Archbishop Jordan<br>Catholic School                       | 9-12                         | Status Quo                             |

# K-4 English Boundaries



# 5-8 English Boundaries





## **Enrollment Projections**



#### Notes:

- Enrolment projections at September 30, 2017
- -% indicates Utilization Rate of Building



#### Notes:

- Enrolment projections at September 30, 2017
- -% indicates Utilization Rate of Building





### Notes:

- Enrolment projections at September 30, 2017
- -% indicates Utilization Rate of Building



#### Notes:

- Enrolment projections at September 30, 2017
- -% indicates Utilization Rate of Building





Notes:
- Enrolment projections at September 30, 2017
-% indicates Utilization Rate of Building



- Enrolment projections at September 30, 2017 -% indicates Utilization Rate of Building -4 modulars added 2025 and 4 added in 2027



#### Notes:

- Enrolment projections at September 30, 2017
- -% indicates Ut