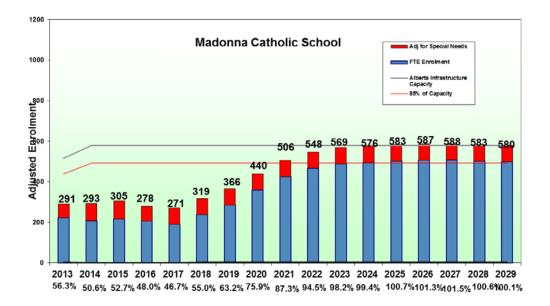

## **Enrollment Projections**

#### Notes:

- Enrolment projections at September 30, 2017
- -% indicates Utilization Rate of Building