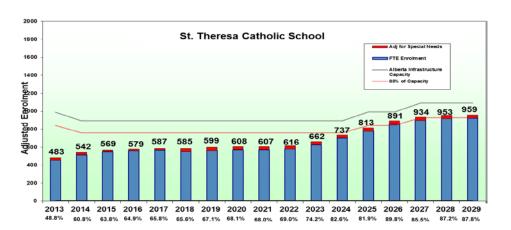

## **Enrollment Projections**

#### Notes:

- Enrolment projections at September 30, 2017
- -% indicates Utilization Rate of Building

Notes:
- Enrolment projections at September 30, 2017
-% indicates Utilization Rate of Building

- Enrolment projections at September 30, 2017 -% indicates Utilization Rate of Building -4 modulars added 2025 and 4 added in 2027