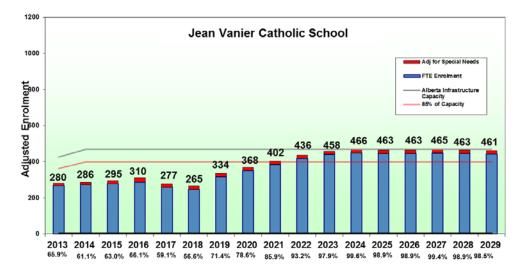

## **Enrollment Projections**

#### Notes:

- Enrolment projections at September 30, 2017
- -% indicates Utilization Rate of Building