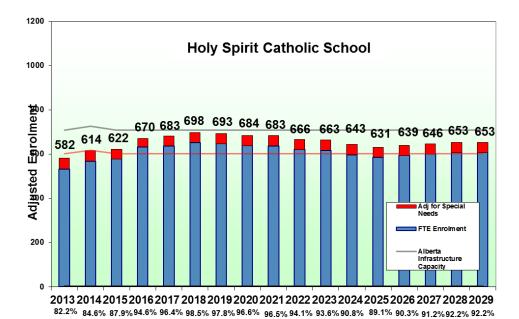

## **Enrollment Projections**

#### Notes:

- Enrolment projections at September 30, 2017
- -% indicates Utilization Rate of Building -10 modulars added 2018