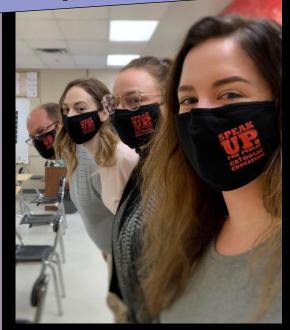

## Speak Up for Catholic Education-masks CTR Catholic Teachers

Red Deer Catholic Regional Schools #IBelieveinCatholicEd

This month - Mark 1: An excellent Catholic school is grounded in a Christian authropology.

In our schools we:

- Believe that each person is created in the image of God
- . Know that each person has an eternal destiny
- Embrace the dignity of all
- Recognize and celebrate the gifts and talents of others
- Allocate resources to support and enhance the well being and the physical, emotional, academic and spiritual development of staff and students.