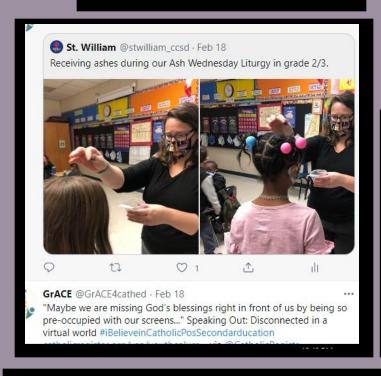

## Speak Up for Catholic Education-masks CTR Catholic Teachers

Red Deer Catholic Regional Schools #IBelieveinCatholicEd

This month - Mark 1: An excellent Catholic school is grounded in a Christian authropology.