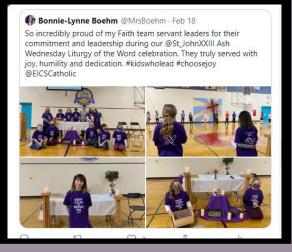

#### Red Deer Catholic @rdcrs · Feb 10

Lent is only seven days away! We have created a Lenten Family Activity Calendar to celebrate this liturgical season. Please share your photos and videos of you participating in these activities by using #rdcrslent #ibelieveincatholiced