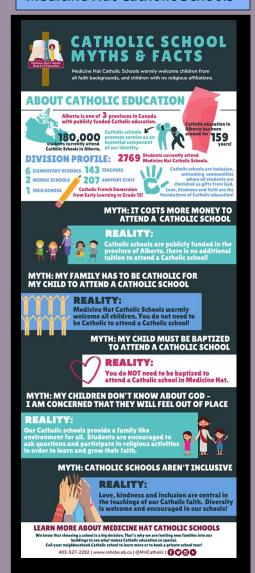

#### **Medicine Hat Catholic Schools**

The mission of GrACE is to inspire, invigorate and embolden the spirit of Catholic education in order to unite, engage, educate and communicate with one voice on its behalf.