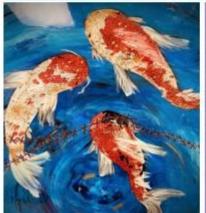

#### Christ the King School

We recognize and celebrate the gifts and talents of all of His works as we work towards the beauty of Creation. In creation and grace, we heal and grow in Him.

Lauren Jackson (gr. 11) created this acrylic painting with resin overlay with reference to the symbolism of the strength of the Koi. It's amazing to think of how that connects to the notion of being "fishers of meet," and the Sermon on the Mount.

The tears and stitches represent some of the trials and struggles she has faced and we find in our humanity, as well as the healing that puts us back together. In prayer and communion with creation, can we not feel such a thread that bands us together as one body again?

Because we are all His works, and we are all Tin progress, we know in our heart of hearts that in time the finished composition will be framed in His pallery.

Margaret Currie, Art & Design Teacher