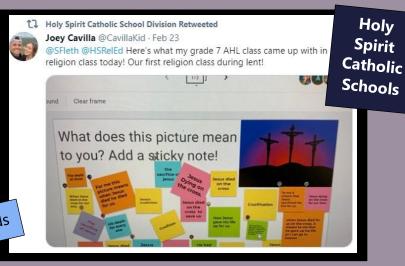

#### Holy Spirit Catholic Schools Update

Holy Spirit has started showing the 5 Marks video (created by GrACE) to parents at school council meetings. The intent is to share the marks over the rest of the school year. Trustee Pat Bremner took on the role as "Point Person" and her first action was to ask the Superintendent to ask principals to place this item on the parent school council agenda. He did so (gladly). The plan is that the principal will share his / her screen during the video but the trustee will guide the follow up conversation. School councils are very aware of time, so special attention is being made to that concern. In some cases the trustee's report is replaced by the 5 Marks video.